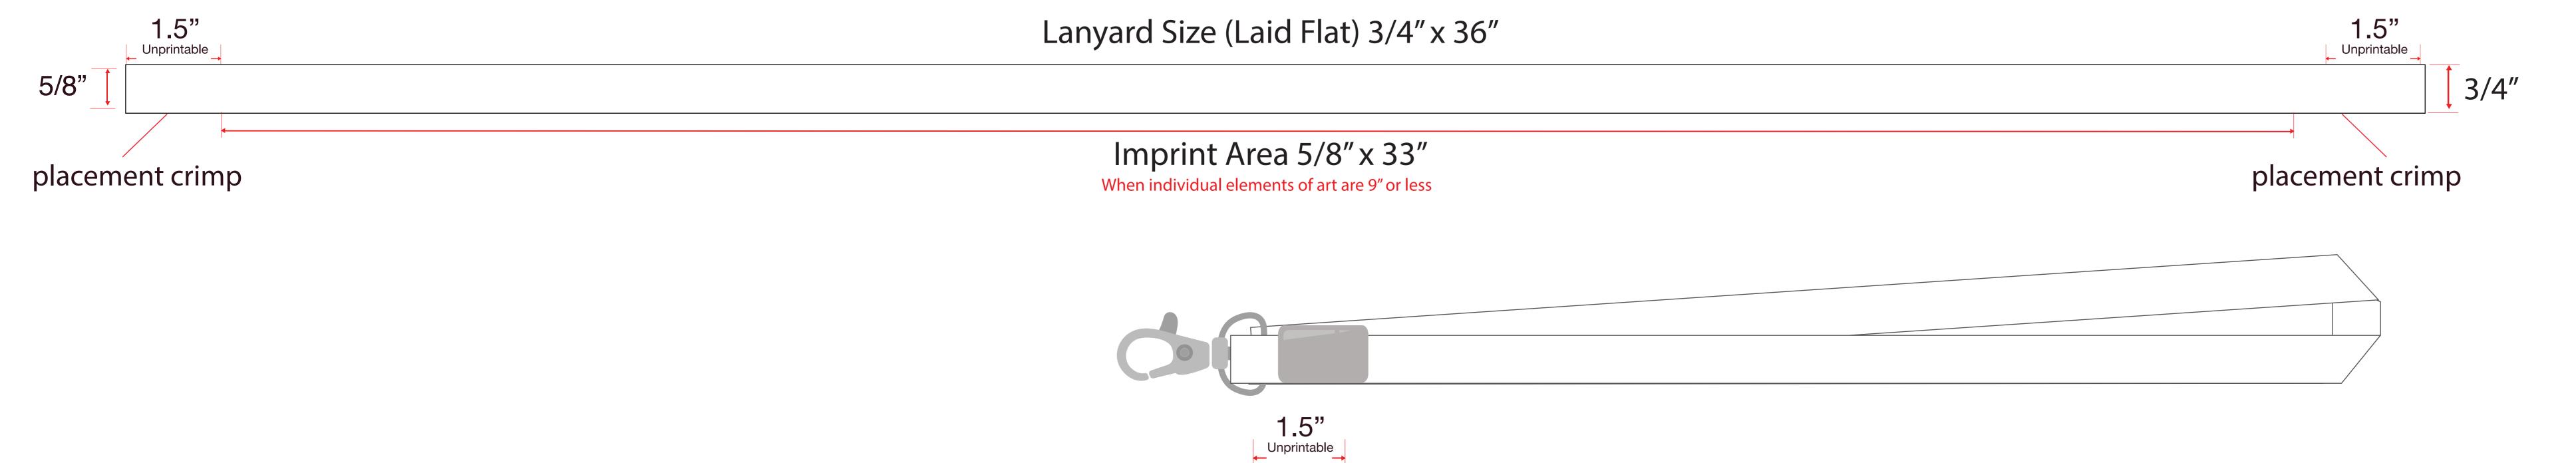

## **Imprint Limitations**

- Step and repeat is possible on 32" of lanyard, when design elements are 9" or less
- For art 9" or more. Repeat is restricted to once on both sides

\*Logos or imprints exceeding 9" or different orientation/imprint from left to right side of lanyard, will incur additional setup of \$50(R)